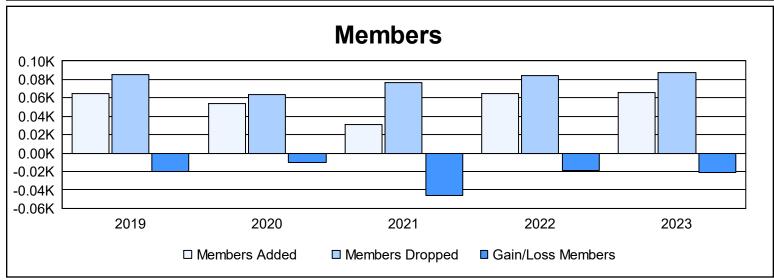

District U 3 As of June 2023 Cumulative

| Year      | New<br>Clubs | Dropped<br>Clubs | Gain/<br>Loss<br>Clubs | New<br>Members | Charter<br>Members | Reinstate<br>Members | Transfer<br>Members | Total<br>Member<br>Added | Total<br>Members<br>Dropped | Gain/<br>Loss<br>Members |
|-----------|--------------|------------------|------------------------|----------------|--------------------|----------------------|---------------------|--------------------------|-----------------------------|--------------------------|
| 2018-2019 | 0            | 0                | 0                      | 60             | 1                  | 2                    | 2                   | 65                       | 85                          | -20                      |
| 2019-2020 | 0            | 0                | 0                      | 52             | 0                  | 2                    | 0                   | 54                       | 64                          | -10                      |
| 2020-2021 | 0            | 0                | 0                      | 27             | 0                  | 3                    | 1                   | 31                       | 77                          | -46                      |
| 2021-2022 | 0            | 1                | -1                     | 62             | 0                  | 2                    | 1                   | 65                       | 84                          | -19                      |
| 2022-2023 | 0            | 0                | 0                      | 57             | 1                  | 3                    | 5                   | 66                       | 87                          | -21                      |
| Average   | 0            | 0                | 0                      | 52             | 0                  | 2                    | 2                   | 56                       | 79                          | -23                      |